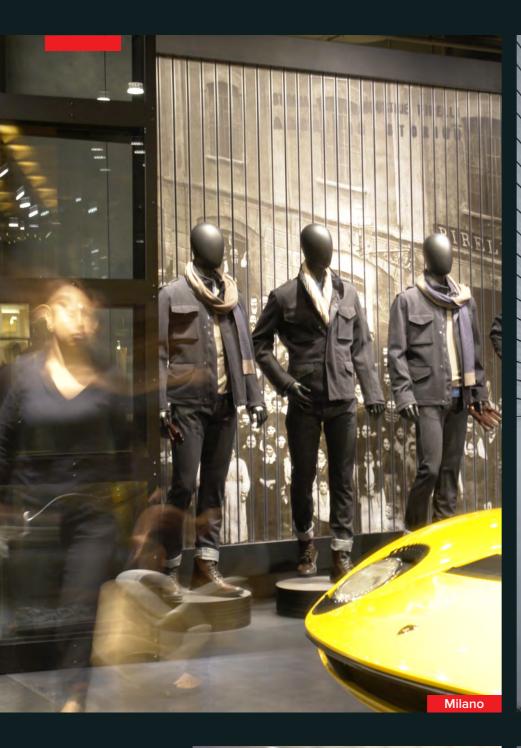

instore.
shopping window.
facade entrance.
exhibition.
public.

possibilities3













2

# instore

## possibilities<sup>3</sup>









Creative Wall







#### possibilities<sup>3</sup>







6

#### 7

## facade entrance







Atmosphere



#### possibilities<sup>3</sup>







# exhibition

### possibilities<sup>3</sup>







Creative Wall











Milano Salone del Mobile (Milano International furniture exhibition)

# public



#### possibilities<sup>3</sup>









Eco Technology







Triplesign Factory, Vrigstad, Sweden

# New Design Museum London Foto: Gareth Gardner

"Everybody loves the wall, it is the most photographed part of the museum."

**Morag Myerscough**, Designer of Designer Maker User Exhibition

# Our thoughts and values.

**Triplesign** has developed the 3-faced prism technology from industrial/traffic environments, to a more elegant presentable offering for in-store, shopping window,