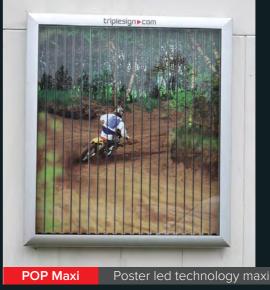

#### possibilities<sup>3</sup>

Eco Technology

Triplesign Factory, Vrigstad, Sweden