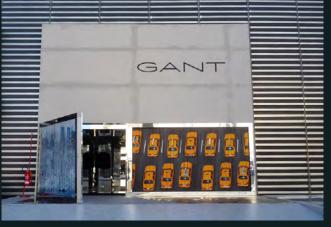

# public

#### possibilities<sup>3</sup>

Eco Technology

Triplesign Factory, Vrigstad, Sweden