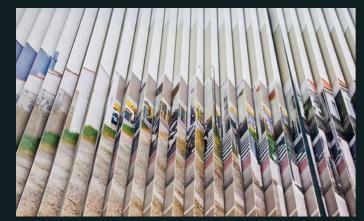

# Our thoughts and values.

**Triplesign** has developed the 3-faced prism technology from industrial/traffic environments, to a more elegant presentable offering for in-store, shopping window, exhibition, entrance, facade and public environments.

For the creative artist or designer it has been a background wall or a furniture for creating a dynamic environment, a gentle flowing change of information. This form of presentation including the smooth wave motion is creating emotions for the visitors, which enables to build a gentle and subtle atmosphere, which is the base for a more sophisticated interaction with the audience or the customers.

The 3-faced prism technology of Triplesign is unique in this segment, meeting the highest quality demands of all participants in this exclusive segment.

Triplesign provides the Trivisions with the lowest working sound in the market, the smoothest wave motion, precise and high-end finishing to all aspects of the product,