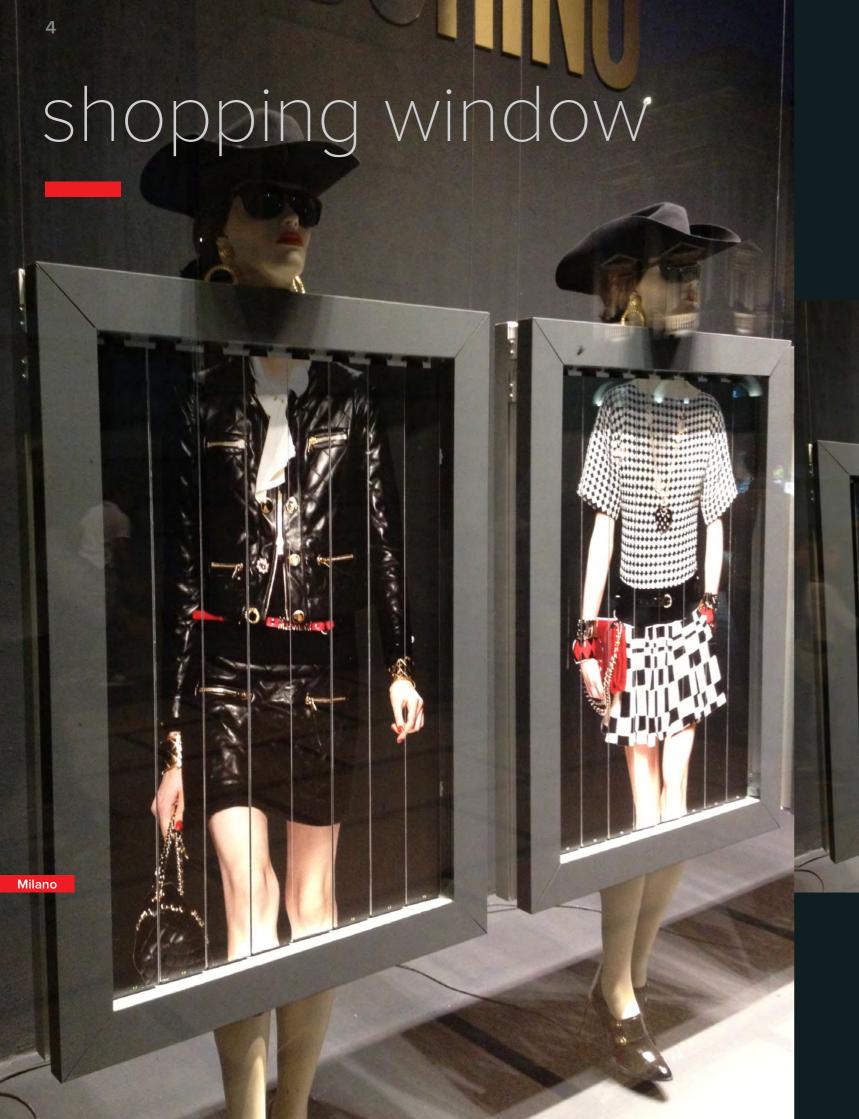

instore.
shopping window.
facade entrance.
exhibition.
public.

possibilities3













2

# instore

## possibilities<sup>3</sup>









Creative Wall







#### possibilities<sup>3</sup>







6

#### 7

## facade entrance







Atmosphere



#### possibilities<sup>3</sup>







# exhibition

### possibilities<sup>3</sup>







Creative Wall











Milano Salone del Mobile (Milano International furniture exhibition)

# public



#### possibilities<sup>3</sup>









Eco Technology







Triplesign Factory, Vrigstad, Sweden

# New Design Museum London Foto: Gareth Gardner

"Everybody loves the wall, it is the most photographed part of the museum."

**Morag Myerscough**, Designer of Designer Maker User Exhibition

# Our thoughts and values.

**Triplesign** has developed the 3-faced prism technology from industrial/traffic environments, to a more elegant presentable offering for in-store, shopping window, exhibition, entrance, facad