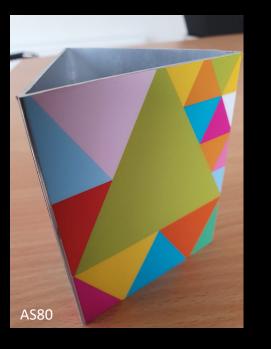

### AluSolid (AS80/AS100)

- Aluminium prisms, 100mm or 80mm wide.
- Can be used with all sign- and prism types