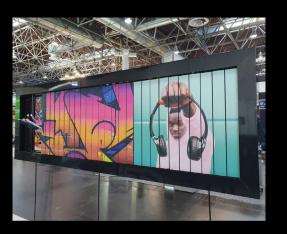

# Triplesign Design

"A smooth wave motion of a Triplesign combined with a thoughtful design can build up an atmosphere or create an ambiance leaving the audience with a long-lasting impression and feeling"

### Triplesign – Our Sign Systems

Triplesign XP

- For larger signs (above 3x3m) and for outdoor signs
- Fixed aluminium frame
- Can be used with all prism types

**Triplesign POP** 

- For smaller indoor signs
- Frame with detachable front panel
- Can be used with Alusolid prisms and cardboard prisms.

Reliable The Triplesign is reliable and comes with warranty and support. "A smooth wave motion of a Triplesign combined with a thoughtful design can build up an atmosphere or create an ambiance leaving the audience with a long-lasting impression and feeling"