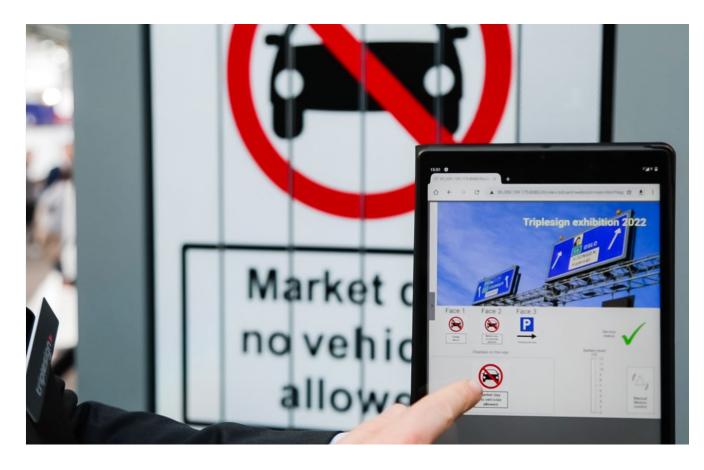

# Triplesign Internet Management (TIM)

The TIM enables wireless communication, including a Triplesign web interface accessible from any computer, smartphone or tablet.